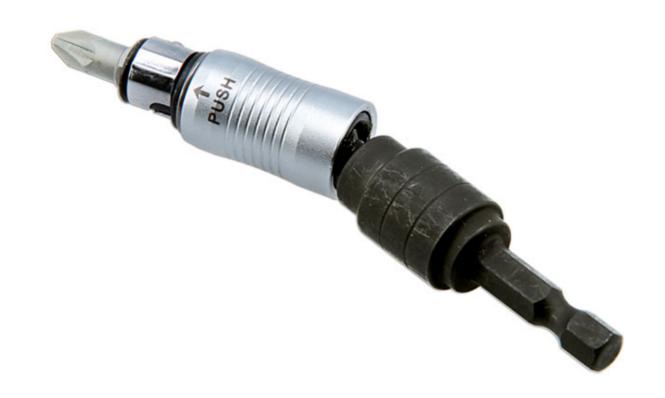

## **Off-Line Driver**

This innovative 1/4" quick chuck hex shank to 1/4" shank bit holder, suitable for both cordless drills and bit drivers, also features an off-line function for hard to reach fixings such as where walls/door frames restrict access. It comes supplied with a PzDrive Pz2 bit and is suitable for use with any 1/4" shank bit.

## **Additional Information**

- Off-Line/Fixed socket & bit holder with a quick chuck end.
- Suitable for 1/4" shank screwdriver bits.
- Includes: 1x PzDrive bit. Size: Pz2.
- Can be used standard or with the off-line feature, allowing up to 15° angle when drilling & fixing close to obstructions such as walls or door frames.
- · Ideal for use with cordless drills.