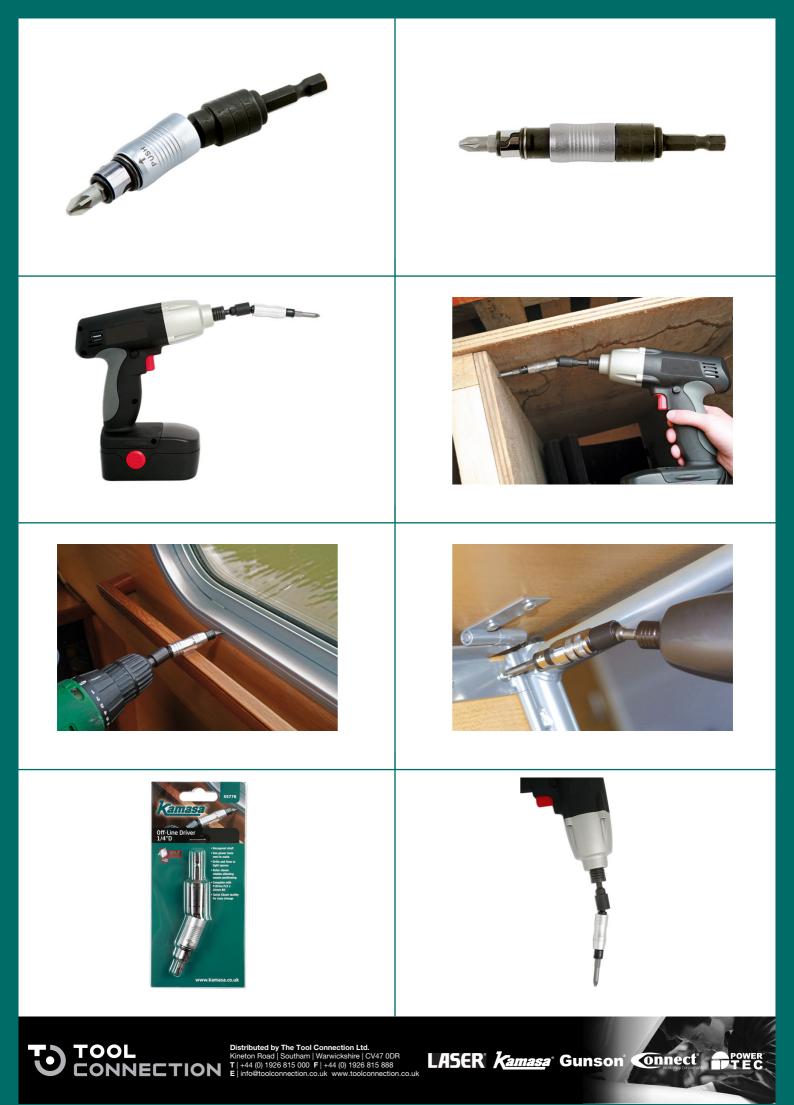

## **Off-Line Driver**

This innovative 1/4" quick chuck hex shank to 1/4" shank bit holder, suitable for both cordless drills and bit drivers, also features an off-line function for hard to reach fixings such as where walls/door frames restrict access. It comes supplied with a PzDrive Pz2 bit and is suitable for use with any 1/4" shank bit.

## **Additional Information**

- Off-Line/Fixed socket & bit holder with a quick chuck end.
- Suitable for 1/4" shank screwdriver bits.
- Includes: 1x PzDrive bit. Size: Pz2.
- Can be used standard or with the off-line feature, allowing up to 15° angle when drilling & fixing close to obstructions such as walls or door frames.
- · Ideal for use with cordless drills.